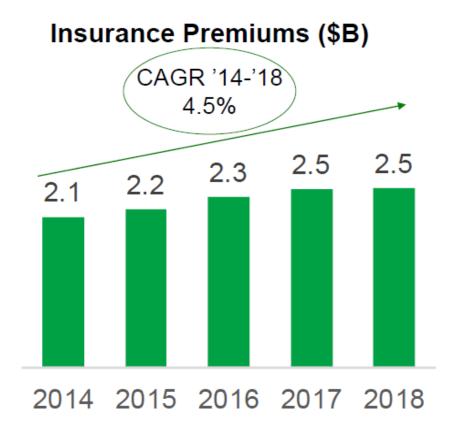

#### **Sustained Growth**

#### **SSQ Insurance**

Is a major Canadian financial institution with:

+ 3M

More than 3 million clients

**2K** 2,000 employees

\$12B In assets under management \$2.5B
In consolidated insurance premiums

6<sup>th</sup> Largest Insurer in Canada